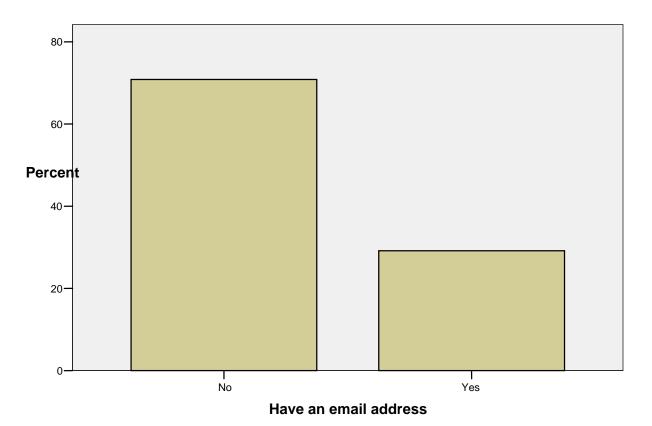

### Have an email address

|         |        | Frequency | Percent | Valid Percent | Cumulative<br>Percent |
|---------|--------|-----------|---------|---------------|-----------------------|
| Valid   | No     | 51        | 60.7    | 70.8          | 70.8                  |
|         | Yes    | 21        | 25.0    | 29.2          | 100.0                 |
|         | Total  | 72        | 85.7    | 100.0         |                       |
| Missing | System | 12        | 14.3    |               |                       |
| Total   |        | 84        | 100.0   |               |                       |

## Have an email address