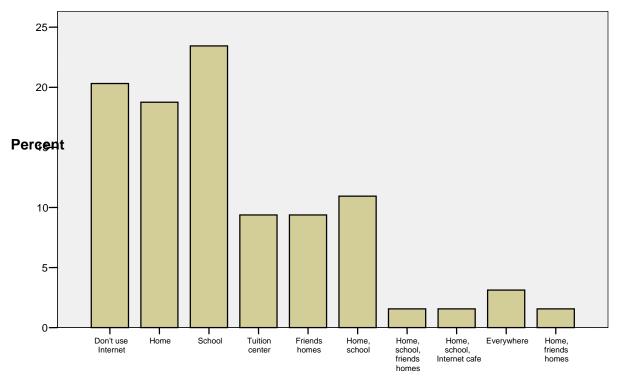

|  | Total | 84 | 100.0 |  |  |  |
|--|-------|----|-------|--|--|--|
|--|-------|----|-------|--|--|--|

|         |                                | Frequency | Percent | Valid Percent | Cumulative<br>Percent |
|---------|--------------------------------|-----------|---------|---------------|-----------------------|
| Valid   | Don't use Internet             | 13        | 15.5    | 20.3          | 20.3                  |
|         | Home                           | 12        | 14.3    | 18.8          | 39.1                  |
|         | School                         | 15        | 17.9    | 23.4          | 62.5                  |
|         | Tuition center                 | 6         | 7.1     | 9.4           | 71.9                  |
|         | Friends homes                  | 6         | 7.1     | 9.4           | 81.3                  |
|         | Home, school                   | 7         | 8.3     | 10.9          | 92.2                  |
|         | Home, school, friends<br>homes | 1         | 1.2     | 1.6           | 93.8                  |
|         | Home, school, Internet cafe    | 1         | 1.2     | 1.6           | 95.3                  |
|         | Everywhere                     | 2         | 2.4     | 3.1           | 98.4                  |
|         | Home, friends homes            | 1         | 1.2     | 1.6           | 100.0                 |
|         | Total                          | 64        | 76.2    | 100.0         |                       |
| Missing | System                         | 20        | 23.8    |               |                       |
| Total   |                                | 84        | 100.0   |               |                       |

### Use Internet from

## **Use Internet from**

Use Internet from

Frequency of PC usage