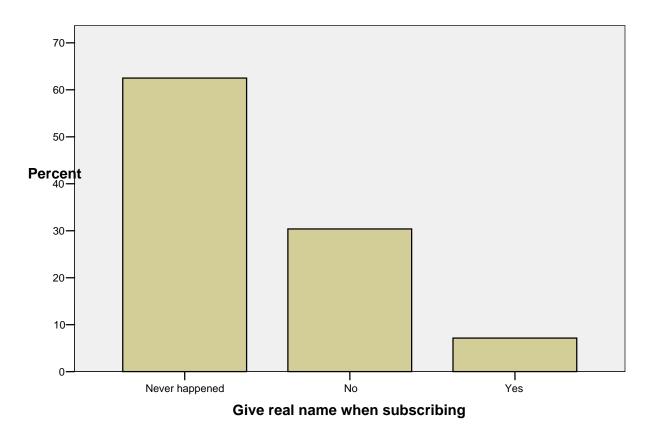

### Give real name when subscribing

|         |                | Frequency | Percent | Valid Percent | Cumulative<br>Percent |
|---------|----------------|-----------|---------|---------------|-----------------------|
| Valid   | Never happened | 35        | 41.7    | 62.5          | 62.5                  |
|         | No             | 17        | 20.2    | 30.4          | 92.9                  |
|         | Yes            | 4         | 4.8     | 7.1           | 100.0                 |
|         | Total          | 56        | 66.7    | 100.0         |                       |
| Missing | System         | 28        | 33.3    |               |                       |
| Total   |                | 84        | 100.0   |               |                       |

# Give real name when subscribing

Advantage of PC

Advantage of PC