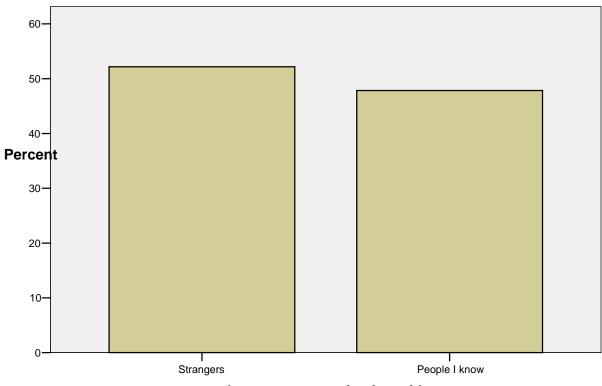

## Internet communication with

|         |               | Frequency | Percent | Valid Percent | Cumulative<br>Percent |
|---------|---------------|-----------|---------|---------------|-----------------------|
| Valid   | Strangers     | 12        | 14.3    | 52.2          | 52.2                  |
|         | People I know | 11        | 13.1    | 47.8          | 100.0                 |
|         | Total         | 23        | 27.4    | 100.0         |                       |
| Missing | System        | 61        | 72.6    |               |                       |
| Total   |               | 84        | 100.0   |               |                       |

## Internet communication with

Communication with strangers is