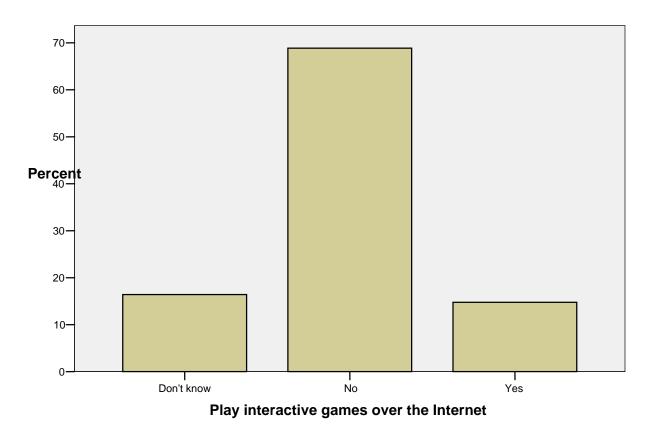

Play interactive games over the Internet

|         |            | Frequency | Percent | Valid Percent | Cumulative<br>Percent |
|---------|------------|-----------|---------|---------------|-----------------------|
| Valid   | Don't know | 10        | 11.9    | 16.4          | 16.4                  |
|         | No         | 42        | 50.0    | 68.9          | 85.2                  |
|         | Yes        | 9         | 10.7    | 14.8          | 100.0                 |
|         | Total      | 61        | 72.6    | 100.0         |                       |
| Missing | System     | 23        | 27.4    |               |                       |
| Total   |            | 84        | 100.0   |               |                       |

# Play interactive games over the Internet

Member of a forum

Use chat