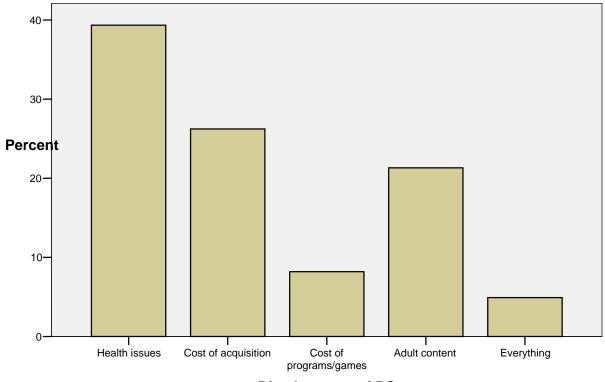

## Disadvantage of PC

|         |                        | Frequency | Percent | Valid Percent | Cumulative<br>Percent |
|---------|------------------------|-----------|---------|---------------|-----------------------|
| Valid   | Health issues          | 24        | 28.6    | 39.3          | 39.3                  |
|         | Cost of acquisition    | 16        | 19.0    | 26.2          | 65.6                  |
|         | Cost of programs/games | 5         | 6.0     | 8.2           | 73.8                  |
|         | Adult content          | 13        | 15.5    | 21.3          | 95.1                  |
|         | Everything             | 3         | 3.6     | 4.9           | 100.0                 |
|         | Total                  | 61        | 72.6    | 100.0         |                       |
| Missing | System                 | 23        | 27.4    |               |                       |
| Total   |                        | 84        | 100.0   |               |                       |

# Disadvantage of PC

**Disadvantage of PC**