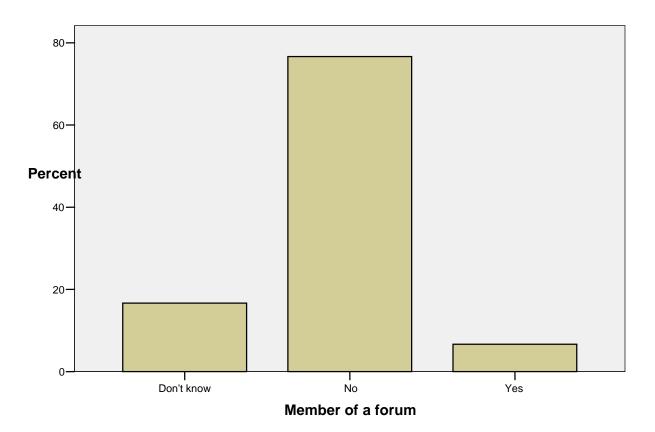

#### Member of a forum

|         |            | Frequency | Percent | Valid Percent | Cumulative<br>Percent |
|---------|------------|-----------|---------|---------------|-----------------------|
| Valid   | Don't know | 10        | 11.9    | 16.7          | 16.7                  |
|         | No         | 46        | 54.8    | 76.7          | 93.3                  |
|         | Yes        | 4         | 4.8     | 6.7           | 100.0                 |
|         | Total      | 60        | 71.4    | 100.0         |                       |
| Missing | System     | 24        | 28.6    |               |                       |
| Total   |            | 84        | 100.0   |               |                       |

# Play interactive games over the Internet

Member of a forum

Use chat