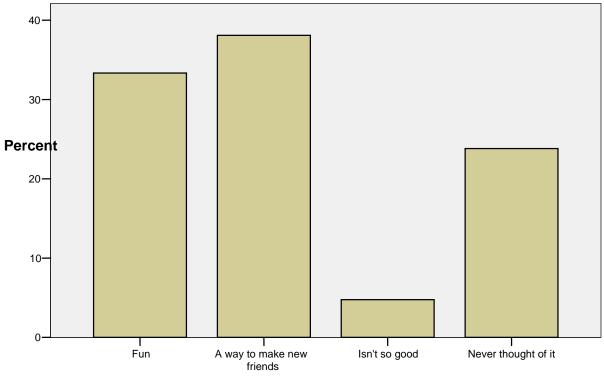

## Communication with strangers is

| Frequency Perce |
|-----------------|
|-----------------|

| Valid   | Fun                          | 7  | 8.3   | 33.3  | 33.3  |
|---------|------------------------------|----|-------|-------|-------|
|         | A way to make<br>new friends | 8  | 9.5   | 38.1  | 71.4  |
|         | Isn't so good                | 1  | 1.2   | 4.8   | 76.2  |
|         | Never thought of it          | 5  | 6.0   | 23.8  | 100.0 |
|         | Total                        | 21 | 25.0  | 100.0 |       |
| Missing | System                       | 63 | 75.0  |       |       |
| Total   |                              | 84 | 100.0 |       |       |

## Internet communication with

Communication with strangers is