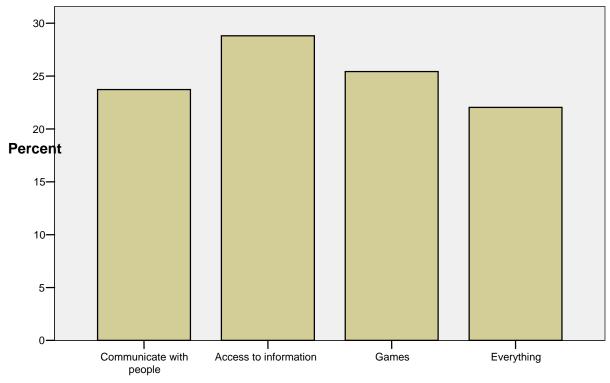

## Advantage of PC

|         |                            | Frequency | Percent | Valid Percent | Cumulative<br>Percent |
|---------|----------------------------|-----------|---------|---------------|-----------------------|
| Valid   | Communicate with<br>people | 14        | 16.7    | 23.7          | 23.7                  |
|         | Access to information      | 17        | 20.2    | 28.8          | 52.5                  |
|         | Games                      | 15        | 17.9    | 25.4          | 78.0                  |
|         | Everything                 | 13        | 15.5    | 22.0          | 100.0                 |
|         | Total                      | 59        | 70.2    | 100.0         |                       |
| Missing | System                     | 25        | 29.8    |               |                       |
| Total   |                            | 84        | 100.0   |               |                       |

# Give real name when subscribing

Advantage of PC

Advantage of PC