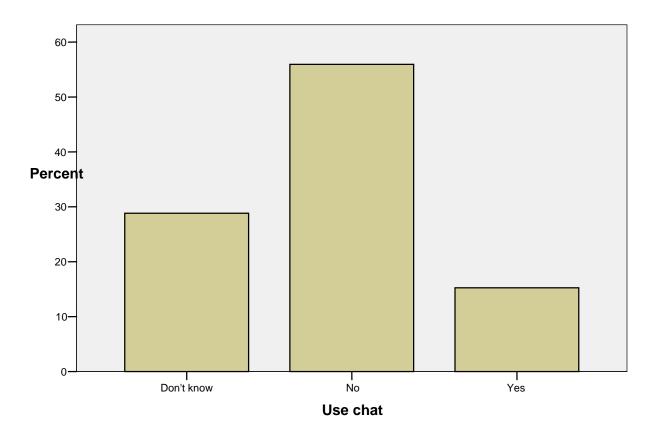

### Use chat

|         |            | Frequency | Percent | Valid Percent | Cumulative<br>Percent |
|---------|------------|-----------|---------|---------------|-----------------------|
| Valid   | Don't know | 17        | 20.2    | 28.8          | 28.8                  |
|         | No         | 33        | 39.3    | 55.9          | 84.7                  |
|         | Yes        | 9         | 10.7    | 15.3          | 100.0                 |
|         | Total      | 59        | 70.2    | 100.0         |                       |
| Missing | System     | 25        | 29.8    |               |                       |
| Total   |            | 84        | 100.0   |               |                       |

# Play interactive games over the Internet

Member of a forum

Use chat