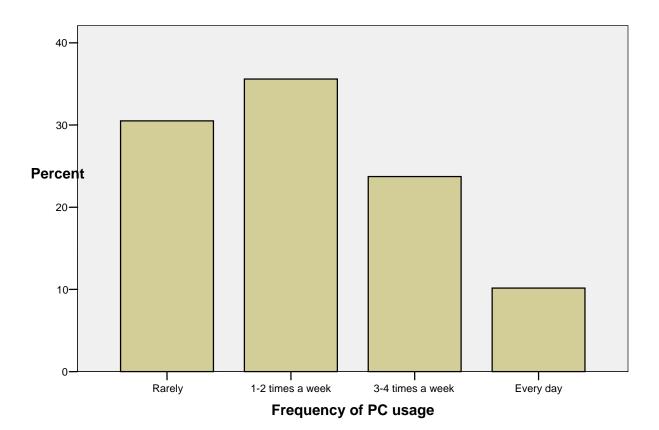

### Frequency of PC usage

|         |                  | Frequency | Percent | Valid Percent | Cumulative<br>Percent |
|---------|------------------|-----------|---------|---------------|-----------------------|
| Valid   | Rarely           | 18        | 21.4    | 30.5          | 30.5                  |
|         | 1-2 times a week | 21        | 25.0    | 35.6          | 66.1                  |
|         | 3-4 times a week | 14        | 16.7    | 23.7          | 89.8                  |
|         | Every day        | 6         | 7.1     | 10.2          | 100.0                 |
|         | Total            | 59        | 70.2    | 100.0         |                       |
| Missing | System           | 25        | 29.8    |               |                       |
| Total   |                  | 84        | 100.0   |               |                       |

## **Use Internet from**

Use Internet from

Frequency of PC usage